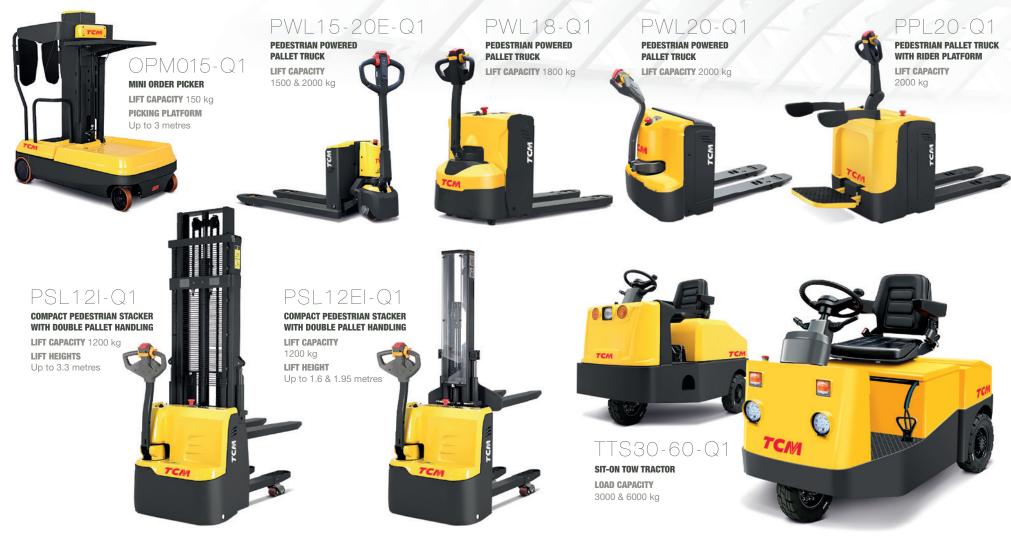

tcm.eu

© 2024 MLE B.V. (registration no. 33274459). All rights reserved. MLE B.V. reserves the right to make any changes without notice concerning colours, equipment or specifications detailed in this brochure, or to discontinue individual models. The colours of vehicles delivered may differ slightly from those in this brochure. The specifications vary for different countries depending on local market conditions. Please consult your local dealer to ensure that the vehicle delivered accords with your expectations. All values are determined based on the standard condition and may vary, due to motor and system tolerances, condition of the truck and operational conditions. Some equipment shown on photos maybe optional. WEBT2461-1024