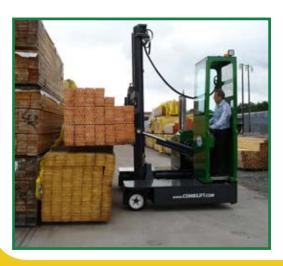

### multi-directional forklift

#### three machines in one

> counterbalance forklift > sideloader > aisle truck