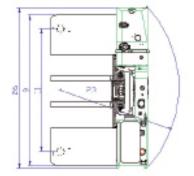

#### C3000 ST

|    | DESCRIPTION                             | STANDARD               |
|----|-----------------------------------------|------------------------|
| 1a | Max. Lift Height                        | 4040mm                 |
| 1b | Free Lift Height                        | 0mm                    |
| 2  | Height Mast Closed                      | 2830mm                 |
| 3  | Max. (Mast raised)                      | 5185mm                 |
| 4  | Overall Length                          | 1950mm                 |
| 5  | Mast Travel                             | 800mm / 1250mm         |
| 6  | Ground Clearance Under Mast             | 230mm                  |
| 7  | Ground Clearance to Centre of Wheelbase | 130mm                  |
| 8  | Height Over Cab (without work lights)   | 2660mm                 |
| 9  | Platform Width                          | 3050mm                 |
| 10 | Outside Spread of Fork Arms             | 1450mm                 |
| 11 | Track Front                             | 2470mm                 |
| 12 | Frame Opening                           | 1500mm                 |
| 13 | Load Centre Distance                    | 300 / 600mm            |
| 14 | Overhang Front                          | 205mm                  |
| 15 | Wheelbase                               | 1160 / 1610mm          |
| 16 | Overhang Back                           | 135mm                  |
| 17 | Length From Face of Fork                | 750mm                  |
| 18 | Approach Angle                          | 45 °                   |
| 19 | Ramp Angle                              | 17°                    |
| 20 | Departure Angle                         | 45°                    |
| 21 | Forward Tilt                            | 3°                     |
| 22 | Backward Tilt                           | 4°                     |
| 23 | Minimum Outside Radius                  | 2120mm / 2420mm        |
| 24 | Platform Height                         | 495mm                  |
| 25 | Platform Length                         | 750mm / 1200mm         |
| 26 | Overall Width                           | 3250mm                 |
| Α  | Capacity                                | 3000kg                 |
| В  | Unladen Weight                          | 5700kg / 6000kg        |
| С  | Maximum Ground Speed                    | 10km/h                 |
| D  | Gradibility                             | 10%                    |
| E  | Kubota V1505- T Diesel                  | 32kW                   |
| F  | 3 ltr GM LPG                            | 48kW                   |
| G  | Electric                                | 72 Volt/620 Ah         |
| Н  | Fork Section 50 x 125 x                 | 750mm / 1200mm         |
| ı  | 16 x 7 – 10.5 Front Tyre (Solid Rubber) | OD 406mm / Width 178mm |
| J  | 23 x 10 – 12 Rear Tyre (Super Elastic)  | OD 580mm / Width 240mm |
| K  | Standard Colour                         | Green & Grey           |