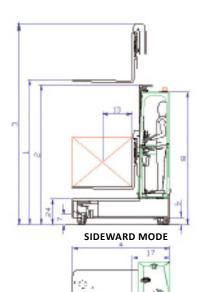

#### C3000 ST

|    | DESCRIPTION                             | STANDARD               |
|----|-----------------------------------------|------------------------|
| 1a | Max. Lift Height                        | 4040mm                 |
| 1b | Free Lift Height                        | 0mm                    |
| 2  | Height Mast Closed                      | 2830mm                 |
| 3  | Max. (Mast raised)                      | 5185mm                 |
| 4  | Overall Length                          | 1950mm                 |
| 5  | Mast Travel                             | 800mm / 1250mm         |
| 6  | Ground Clearance Under Mast             | 230mm                  |
| 7  | Ground Clearance to Centre of Wheelbase | 130mm                  |
| 8  | Height Over Cab (without work lights)   | 2660mm                 |
| 9  | Platform Width                          | 3050mm                 |
| 10 | Outside Spread of Fork Arms             | 1450mm                 |
| 11 | Track Front                             | 2470mm                 |
| 12 | Frame Opening                           | 1500mm                 |
| 13 | Load Centre Distance                    | 300 / 600mm            |
| 14 | Overhang Front                          | 205mm                  |
| 15 | Wheelbase                               | 1160 / 1610mm          |
| 16 | Overhang Back                           | 135mm                  |
| 17 | Length From Face of Fork                | 750mm                  |
| 18 | Approach Angle                          | 45 °                   |
| 19 | Ramp Angle                              | 17°                    |
| 20 | Departure Angle                         | 45°                    |
| 21 | Forward Tilt                            | 3°                     |
| 22 | Backward Tilt                           | 4°                     |
| 23 | Minimum Outside Radius                  | 2120mm / 2420mm        |
| 24 | Platform Height                         | 495mm                  |
| 25 | Platform Length                         | 750mm / 1200mm         |
| 26 | Overall Width                           | 3250mm                 |
| Α  | Capacity                                | 3000kg                 |
| В  | Unladen Weight                          | 5700kg / 6000kg        |
| С  | Maximum Ground Speed                    | 10km/h                 |
| D  | Gradibility                             | 10%                    |
| E  | Kubota V1505- T Diesel                  | 32kW                   |
| F  | 3 ltr GM LPG                            | 48kW                   |
| G  | Electric                                | 72 Volt/620 Ah         |
| Н  | Fork Section 50 x 125 x                 | 750mm / 1200mm         |
| ı  | 16 x 7 – 10.5 Front Tyre (Solid Rubber) | OD 406mm / Width 178mm |
| J  | 23 x 10 – 12 Rear Tyre (Super Elastic)  | OD 580mm / Width 240mm |
| K  | Standard Colour                         | Green & Grey           |