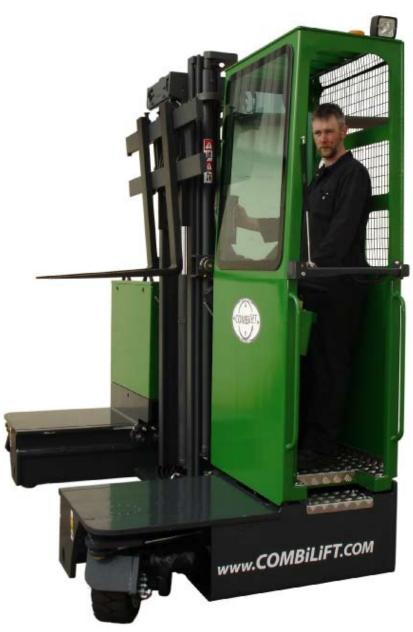

#### C3000 ST

|    | DESCRIPTION                             | STANDARD               |
|----|-----------------------------------------|------------------------|
| 1a | Max. Lift Height                        | 4040mm                 |
| 1b | Free Lift Height                        | 0mm                    |
| 2  | Height Mast Closed                      | 2830mm                 |
| 3  | Max. (Mast raised)                      | 5185mm                 |
| 4  | Overall Length                          | 1950mm                 |
| 5  | Mast Travel                             | 800mm / 1250mm         |
| 6  | Ground Clearance Under Mast             | 230mm                  |
| 7  | Ground Clearance to Centre of Wheelbase | 130mm                  |
| 8  | Height Over Cab (without work lights)   | 2660mm                 |
| 9  | Platform Width                          | 3050mm                 |
| 10 | Outside Spread of Fork Arms             | 1450mm                 |
| 11 | Track Front                             | 2470mm                 |
| 12 | Frame Opening                           | 1500mm                 |
| 13 | Load Centre Distance                    | 300 / 600mm            |
| 14 | Overhang Front                          | 205mm                  |
| 15 | Wheelbase                               | 1160 / 1610mm          |
| 16 | Overhang Back                           | 135mm                  |
| 17 | Length From Face of Fork                | 750mm                  |
| 18 | Approach Angle                          | 45 °                   |
| 19 | Ramp Angle                              | 17°                    |
| 20 | Departure Angle                         | 45°                    |
| 21 | Forward Tilt                            | 3°                     |
| 22 | Backward Tilt                           | 4°                     |
| 23 | Minimum Outside Radius                  | 2120mm / 2420mm        |
| 24 | Platform Height                         | 495mm                  |
| 25 | Platform Length                         | 750mm / 1200mm         |
| 26 | Overall Width                           | 3250mm                 |
| Α  | Capacity                                | 3000kg                 |
| В  | Unladen Weight                          | 5700kg / 6000kg        |
| С  | Maximum Ground Speed                    | 10km/h                 |
| D  | Gradibility                             | 10%                    |
| E  | Kubota V1505- T Diesel                  | 32kW                   |
| F  | 3 ltr GM LPG                            | 48kW                   |
| G  | Electric                                | 72 Volt/620 Ah         |
| Н  | Fork Section 50 x 125 x                 | 750mm / 1200mm         |
| ı  | 16 x 7 – 10.5 Front Tyre (Solid Rubber) | OD 406mm / Width 178mm |
| J  | 23 x 10 – 12 Rear Tyre (Super Elastic)  | OD 580mm / Width 240mm |
| K  | Standard Colour                         | Green & Grey           |

#### **FEATURES INCLUDE**:

- Rubber Mounted Cabin
- Multi-Direction Operation
- Load Sensing Steering
- 2 Wheel Hydrostatic Drive
- 4-way Lever Positioning of Wheels
- Stand up Operator