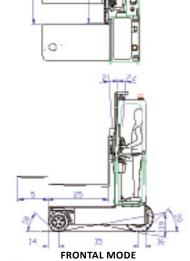

#### C3000 ST

|    | DESCRIPTION                             | STANDARD               |
|----|-----------------------------------------|------------------------|
| 1a | Max. Lift Height                        | 4040mm                 |
| 1b | Free Lift Height                        | 0mm                    |
| 2  | Height Mast Closed                      | 2830mm                 |
| 3  | Max. (Mast raised)                      | 5185mm                 |
| 4  | Overall Length                          | 1950mm                 |
| 5  | Mast Travel                             | 800mm / 1250mm         |
| 6  | Ground Clearance Under Mast             | 230mm                  |
| 7  | Ground Clearance to Centre of Wheelbase | 130mm                  |
| 8  | Height Over Cab (without work lights)   | 2660mm                 |
| 9  | Platform Width                          | 3050mm                 |
| 10 | Outside Spread of Fork Arms             | 1450mm                 |
| 11 | Track Front                             | 2470mm                 |
| 12 | Frame Opening                           | 1500mm                 |
| 13 | Load Centre Distance                    | 300 / 600mm            |
| 14 | Overhang Front                          | 205mm                  |
| 15 | Wheelbase                               | 1160 / 1610mm          |
| 16 | Overhang Back                           | 135mm                  |
| 17 | Length From Face of Fork                | 750mm                  |
| 18 | Approach Angle                          | 45 °                   |
| 19 | Ramp Angle                              | 17°                    |
| 20 | Departure Angle                         | 45°                    |
| 21 | Forward Tilt                            | 3°                     |
| 22 | Backward Tilt                           | 4°                     |
| 23 | Minimum Outside Radius                  | 2120mm / 2420mm        |
| 24 | Platform Height                         | 495mm                  |
| 25 | Platform Length                         | 750mm / 1200mm         |
| 26 | Overall Width                           | 3250mm                 |
| Α  | Capacity                                | 3000kg                 |
| В  | Unladen Weight                          | 5700kg / 6000kg        |
| С  | Maximum Ground Speed                    | 10km/h                 |
| D  | Gradibility                             | 10%                    |
| E  | Kubota V1505- T Diesel                  | 32kW                   |
| F  | 3 ltr GM LPG                            | 48kW                   |
| G  | Electric                                | 72 Volt/620 Ah         |
| Н  | Fork Section 50 x 125 x                 | 750mm / 1200mm         |
| ı  | 16 x 7 – 10.5 Front Tyre (Solid Rubber) | OD 406mm / Width 178mm |
| J  | 23 x 10 – 12 Rear Tyre (Super Elastic)  | OD 580mm / Width 240mm |
| K  | Standard Colour                         | Green & Grey           |