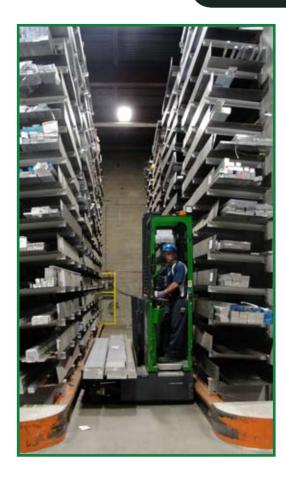

### multi-directional forklift

#### three machines in one

> counterbalance forklift > sideloader > aisle truck