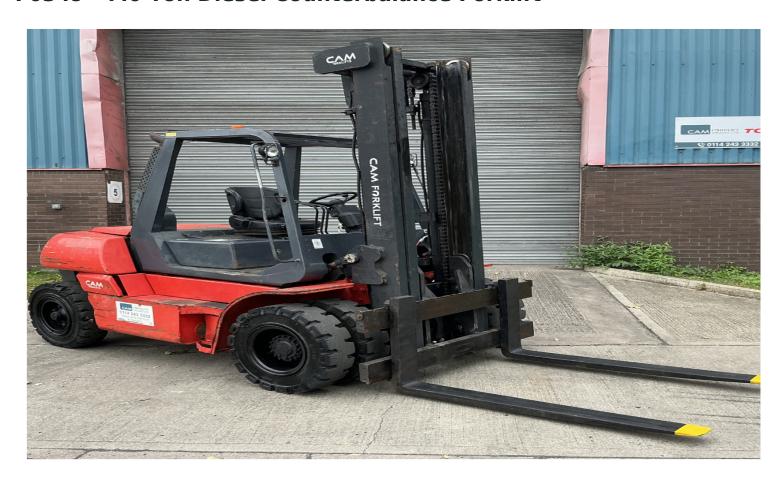

## F0349 - 7.0 Ton Diesel Counterbalance Forklift

| Make          | Toyota                 | Hyd Lever Type     | Mechanical (Single) Lever |
|---------------|------------------------|--------------------|---------------------------|
| Model         | 5FD70                  | Hyd Functions      | 3 available (2 standard)  |
| Туре          | Diesel Counterbalance  | Lift Height (MM)   | 4000 mm Duplex            |
| Capacity (KG) | 7000 KG @ 600 mm LC    | Closed Height (MM) | 3165 mm                   |
| Year          | 2002                   | Free Lift (MM)     | 215 mm                    |
| Hours         | 8007                   | Engine             | Toyota 1FZ-E              |
| Attachment(s) | Standard Fork Carriage | Fuel Capacity      | 120 Litres                |

This Toyota 5FD70 is a 7000kg Diesel powered counterbalance forklift trucks fitted with a 4000mm duplex mast. This truck has 3rd hydraulics available with 2 as standard for lift/lower and tilt functions, and runs on the Toyota 1FZ-E diesel engine. This machine has out 2\* bodywork condition rating (Average) and has been regularly serviced and maintained by CAM Fork Lift Trucks over many years. **Refurbishment packages are available on this machine.** 