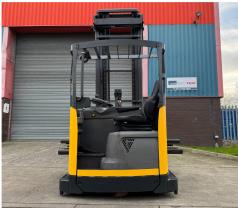

## F0890 - 2.0 Ton Electric Four Way Reach Truck

| Make          | TCM                           | Hyd Lever Type     | Ergologic Joystick              |
|---------------|-------------------------------|--------------------|---------------------------------|
| Model         | UFW200DTFVRE750               | Hyd Functions      | 4 incl. Reach and Fork Spreader |
| Туре          | Electric Four Way Reach Truck | Lift Height (MM)   | 7500 mm Triplex                 |
| Capacity (KG) | 2000 KG @ 500 mm LC           | Closed Height (MM) | 3200 mm                         |
| Year          | 2018                          | Free Lift (MM)     | 2500 mm                         |
| Hours         | 2467                          | Battery            | 48V 620Ah                       |
| Attachment(s) | Hydraulic Fork Spreader       | Charger            | 48V 100A                        |

This TCM UFW200DTFVRE750 is a 2000kg electric powered four-way reach truck fitted with a 7500mm full free lift triple mast, and hydraulic fork spreader attachment. This truck also has 4th hydraulics as standard for lift/lower, tilt, reach, and fork positioner functions, and comes complete with a good used high-capacity 620Ah traction battery. This machine has our 4\* bodywork condition rating (Great) and has been consistently well looked after in its lifetime on our short-term hire fleet.