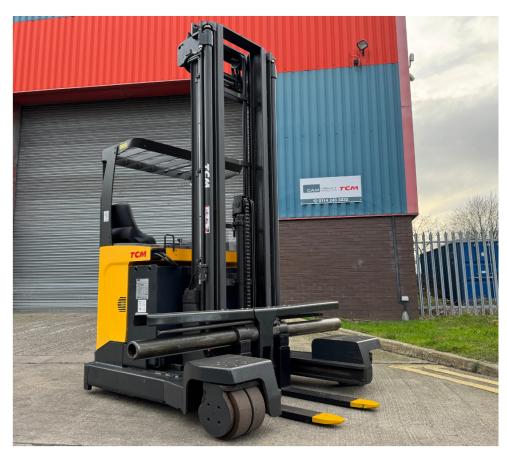

## F0890 - 2.0 Ton Electric Four Way Reach Truck

| Make          | TCM                           | Hyd Lever Type     | Ergologic Joystick              |
|---------------|-------------------------------|--------------------|---------------------------------|
| Model         | UFW200DTFVRE750               | Hyd Functions      | 4 incl. Reach and Fork Spreader |
| Туре          | Electric Four Way Reach Truck | Lift Height (MM)   | 7500 mm Triplex                 |
| Capacity (KG) | 2000 KG @ 500 mm LC           | Closed Height (MM) | 3200 mm                         |
| Year          | 2018                          | Free Lift (MM)     | 2500 mm                         |
| Hours         | 2467                          | Battery            | 48V 620Ah                       |
| Attachment(s) | Hydraulic Fork Spreader       | Charger            | 48V 100A                        |

This TCM UFW200DTFVRE750 is a 2000kg electric powered four-way reach truck fitted with a 7500mm full free lift triple mast, and hydraulic fork spreader attachment. This truck also has 4th hydraulics as standard for lift/lower, tilt, reach, and fork positioner functions, and comes complete with a good used high-capacity 620Ah traction battery. This machine has our 4\* bodywork condition rating (Great) and has been consistently well looked after in its lifetime on our short-term hire fleet.