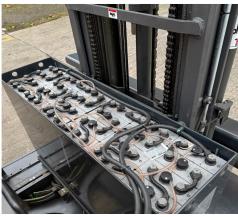

## F0890 - 2.0 Ton Electric Four Way Reach Truck

| Make          | TCM                           | Hyd Lever Type     | Ergologic Joystick              |
|---------------|-------------------------------|--------------------|---------------------------------|
| Model         | UFW200DTFVRE750               | Hyd Functions      | 4 incl. Reach and Fork Spreader |
| Туре          | Electric Four Way Reach Truck | Lift Height (MM)   | 7500 mm Triplex                 |
| Capacity (KG) | 2000 KG @ 500 mm LC           | Closed Height (MM) | 3200 mm                         |
| Year          | 2018                          | Free Lift (MM)     | 2500 mm                         |
| Hours         | 2467                          | Battery            | 48V 620Ah                       |
| Attachment(s) | Hydraulic Fork Spreader       | Charger            | 48V 100A                        |

This TCM UFW200DTFVRE750 is a 2000kg electric powered four-way reach truck fitted with a 7500mm full free lift triple mast, and hydraulic fork spreader attachment. This truck also has 4th hydraulics as standard for lift/lower, tilt, reach, and fork positioner functions, and comes complete with a good used high-capacity 620Ah traction battery. This machine has our 4\* bodywork condition rating (Great) and has been consistently well looked after in its lifetime on our short-term hire fleet.