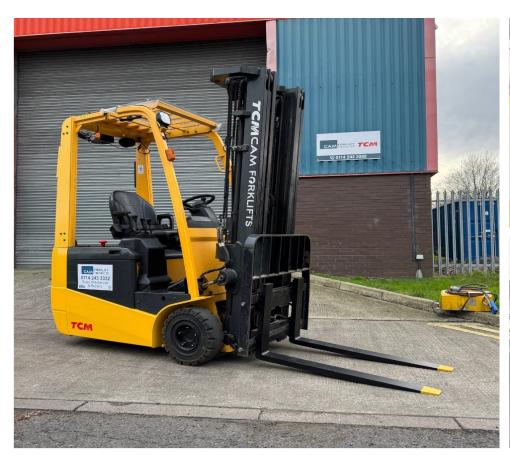

## F0812 - 1.8 Ton Electric Counterbalance Forklift

| Make          | TCM                      | Hyd Lever Type     | Mechanical (Single) Lever |
|---------------|--------------------------|--------------------|---------------------------|
| Model         | A1N1L18H                 | Hyd Functions      | 3 incl. Sideshift         |
| Chassis       | Counterbalance (3-wheel) | Lift Height (MM)   | 4900 mm Triplex           |
| Fuel Type     | Electric                 | Closed Height (MM) | 2240 mm                   |
| Capacity (KG) | 1800 KG @ 500 mm LC      | Free Lift (MM)     | 1330 mm                   |
| Year          | 2017                     | Battery            | 48V 460Ah                 |
| Hours         | 2911                     | Charger            | Hawker 48V 100A           |
| Attachment(s) | Integral Sideshifter     | Condition          | Pre-Owned                 |
| Price         | 11500                    |                    |                           |

This TCM A1N1L18H is an 1800kg electric powered 3-wheel counterbalance fitted with a 4900mm full free lift triple wide view mast, and hook on sideshift attachment. This machine has our 4\* bodywork condition rating (Great) and has been consistently well looked after in its lifetime on our short-term hire fleet.