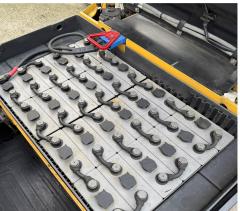

## F0812 - 1.8 Ton Electric Counterbalance Forklift

| Make          | TCM                      | Hyd Lever Type     | Mechanical (Single) Lever |
|---------------|--------------------------|--------------------|---------------------------|
| Model         | A1N1L18H                 | Hyd Functions      | 3 incl. Sideshift         |
| Chassis       | Counterbalance (3-wheel) | Lift Height (MM)   | 4900 mm Triplex           |
| Fuel Type     | Electric                 | Closed Height (MM) | 2240 mm                   |
| Capacity (KG) | 1800 KG @ 500 mm LC      | Free Lift (MM)     | 1330 mm                   |
| Year          | 2017                     | Battery            | 48V 460Ah                 |
| Hours         | 2911                     | Charger            | Hawker 48V 100A           |
| Attachment(s) | Integral Sideshifter     | Condition          | Pre-Owned                 |
| Price         | 11500                    |                    |                           |