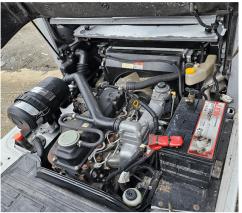

## F0762 - 3.0 Ton Diesel Counterbalance Forklift

| Make          | TCM                   | Hyd Lever Type     | Mechanical (Single) Lever |
|---------------|-----------------------|--------------------|---------------------------|
| Model         | YG1D2A30H             | Hyd Functions      | 3 incl. Sideshift         |
| Туре          | Diesel Counterbalance | Lift Height (MM)   | 4700 mm Triplex           |
| Capacity (KG) | 3000 KG @ 500 mm LC   | Closed Height (MM) | 2310 mm                   |
| Year          | 2015                  | Free Lift (MM)     | 1215 mm                   |
| Hours         | 5172                  | Engine             | Nissan QD32               |
| Attachment(s) | Hook On Sideshifter   | Tank Capacity      | 66 Litres                 |
| Condition     | Refurbished           | Price              | 12450                     |

This TCM YG1D2A30H is a 3000kg diesel powered counterbalance forklift truck fitted with a 4700mm full free lift triple mast, load backrest, and hook on sideshift attachment. This truck also has 3rd hydraulics as standard for lift/lower, tilt and sideshift functions, and runs on the extremely robust Nissan QD32 engine for high reliability. **This machine has been fully painted and refurbished to an excellent finish via our workshop and dedicated forklift spray booth.** 