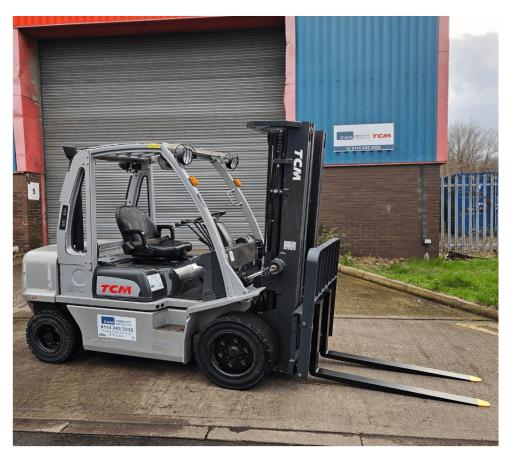

## F0762 - 3.0 Ton Diesel Counterbalance Forklift

| Make          | TCM                   | Hyd Lever Type     | Mechanical (Single) Lever |
|---------------|-----------------------|--------------------|---------------------------|
| Model         | YG1D2A30H             | Hyd Functions      | 3 incl. Sideshift         |
| Туре          | Diesel Counterbalance | Lift Height (MM)   | 4700 mm Triplex           |
| Capacity (KG) | 3000 KG @ 500 mm LC   | Closed Height (MM) | 2310 mm                   |
| Year          | 2015                  | Free Lift (MM)     | 1215 mm                   |
| Hours         | 5172                  | Engine             | Nissan QD32               |
| Attachment(s) | Hook On Sideshifter   | Tank Capacity      | 66 Litres                 |
| Condition     | Refurbished           | Price              | 12450                     |

This TCM YG1D2A30H is a 3000kg diesel powered counterbalance forklift truck fitted with a 4700mm full free lift triple mast, load backrest, and hook on sideshift attachment. This truck also has 3rd hydraulics as standard for lift/lower, tilt and sideshift functions, and runs on the extremely robust Nissan QD32 engine for high reliability. **This machine has been fully painted and refurbished to an excellent finish via our workshop and dedicated forklift spray booth.** 