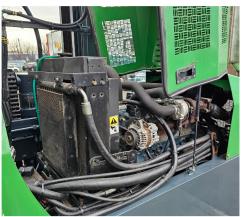

## F0452 - 8.0 Ton Multi-Directional Forklift

| Make          | Combilift                         | Hyd Lever Type     | Mechanical (Single) Lever |
|---------------|-----------------------------------|--------------------|---------------------------|
| Model         | C8000                             | Hyd Functions      | 4 available (3 standard)  |
| Туре          | Diesel Multi-Directional Forklift | Lift Height (MM)   | 3100 mm Duplex            |
| Capacity (KG) | 8000 KG @ 500 mm LC               | Closed Height (MM) | 2900 mm                   |
| Year          | 2004                              | Free Lift (MM)     | Full Free Lift            |
| Hours         | 3655                              | Engine             | Kubota V3300              |
| Attachment(s) | Standard Fork Carriage            | Tank Capacity      | 100 Litres                |

This Combilift C8000 is a 8000kg Diesel powered multi-directional forklift truck fitted with a 3100mm duplex mast and standard "fork only" carriage. This truck has 4th hydraulics available with 3rd as standard for lift/lower, tilt and reach functions, and runs on the very popular Kubota diesel engine. This machine has our 4\* bodywork condition rating (Great) and has been consistently well looked after in its lifetime on our short-term hire fleet. **Refurbishment packages are available on this machine.** 