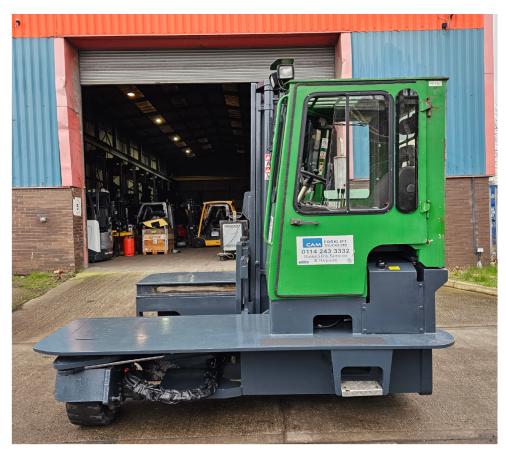

## F0452 - 8.0 Ton Multi-Directional Forklift

| Make          | Combilift                         | Hyd Lever Type     | Mechanical (Single) Lever |
|---------------|-----------------------------------|--------------------|---------------------------|
| Model         | C8000                             | Hyd Functions      | 4 available (3 standard)  |
| Туре          | Diesel Multi-Directional Forklift | Lift Height (MM)   | 3100 mm Duplex            |
| Capacity (KG) | 8000 KG @ 500 mm LC               | Closed Height (MM) | 2900 mm                   |
| Year          | 2004                              | Free Lift (MM)     | Full Free Lift            |
| Hours         | 3655                              | Engine             | Kubota V3300              |
| Attachment(s) | Standard Fork Carriage            | Tank Capacity      | 100 Litres                |

This Combilift C8000 is a 8000kg Diesel powered multi-directional forklift truck fitted with a 3100mm duplex mast and standard "fork only" carriage. This truck has 4th hydraulics available with 3rd as standard for lift/lower, tilt and reach functions, and runs on the very popular Kubota diesel engine. This machine has our 4\* bodywork condition rating (Great) and has been consistently well looked after in its lifetime on our short-term hire fleet. **Refurbishment packages are available on this machine.** 