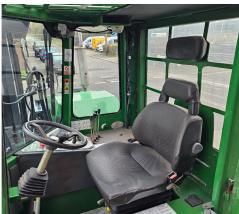

## F0452 - 8.0 Ton Multi-Directional Forklift

| Make          | Combilift                         | Hyd Lever Type     | Mechanical (Single) Lever |
|---------------|-----------------------------------|--------------------|---------------------------|
| Model         | C8000                             | Hyd Functions      | 4 available (3 standard)  |
| Туре          | Diesel Multi-Directional Forklift | Lift Height (MM)   | 3100 mm Duplex            |
| Capacity (KG) | 8000 KG @ 500 mm LC               | Closed Height (MM) | 2900 mm                   |
| Year          | 2004                              | Free Lift (MM)     | Full Free Lift            |
| Hours         | 3655                              | Engine             | Kubota V3300              |
| Attachment(s) | Standard Fork Carriage            | Tank Capacity      | 100 Litres                |

This Combilift C8000 is a 8000kg Diesel powered multi-directional forklift truck fitted with a 3100mm duplex mast and standard "fork only" carriage. This truck has 4th hydraulics available with 3rd as standard for lift/lower, tilt and reach functions, and runs on the very popular Kubota diesel engine. This machine has our 4\* bodywork condition rating (Great) and has been consistently well looked after in its lifetime on our short-term hire fleet. **Refurbishment packages are available on this machine.** 