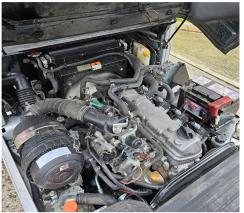

## F0796 - 1.8 Ton LPG Counterbalance Forklift

| Make          | TCM                  | Hyd Lever Type     | Mechanical (Single) Lever |
|---------------|----------------------|--------------------|---------------------------|
| Model         | P1D1A18LH            | Hyd Functions      | 3 incl. Sideshift         |
| Туре          | LPG Counterbalance   | Lift Height (MM)   | 3300 mm Duplex            |
| Capacity (KG) | 1800 KG @ 500 mm LC  | Closed Height (MM) | 2145                      |
| Year          | 2016                 | Free Lift (MM)     | 155                       |
| Hours         | 3400                 | Engine             | Nissan K21                |
| Attachment(s) | Integral Sideshifter | Tank Capacity      | LPG Bottle 18KG           |

This TCM P1D1A18LH is a 1800kg LPG powered counterbalance forklift truck fitted with a 3300mm duplex mast, load backrest, and integral sideshift attachment for maximised load capacity. This truck also has 3rd hydraulics as standard for lift/lower, tilt and sideshift functions, runs on the extremely reliable Nissan K21 engine, and has an OEM quality Grammer seat fitted as standard for added driver comfort. **Refurbishment packages are available on this machine.** 