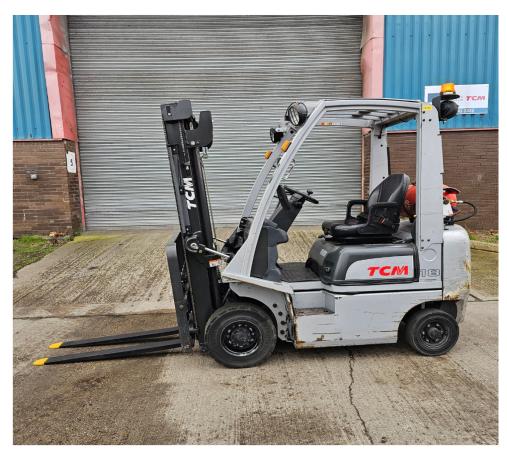

## F0796 - 1.8 Ton LPG Counterbalance Forklift

| Make          | TCM                  | Hyd Lever Type     | Mechanical (Single) Lever |
|---------------|----------------------|--------------------|---------------------------|
| Model         | P1D1A18LH            | Hyd Functions      | 3 incl. Sideshift         |
| Туре          | LPG Counterbalance   | Lift Height (MM)   | 3300 mm Duplex            |
| Capacity (KG) | 1800 KG @ 500 mm LC  | Closed Height (MM) | 2145                      |
| Year          | 2016                 | Free Lift (MM)     | 155                       |
| Hours         | 3400                 | Engine             | Nissan K21                |
| Attachment(s) | Integral Sideshifter | Tank Capacity      | LPG Bottle 18KG           |

This TCM P1D1A18LH is a 1800kg LPG powered counterbalance forklift truck fitted with a 3300mm duplex mast, load backrest, and integral sideshift attachment for maximised load capacity. This truck also has 3rd hydraulics as standard for lift/lower, tilt and sideshift functions, runs on the extremely reliable Nissan K21 engine, and has an OEM quality Grammer seat fitted as standard for added driver comfort. **Refurbishment packages are available on this machine.** 