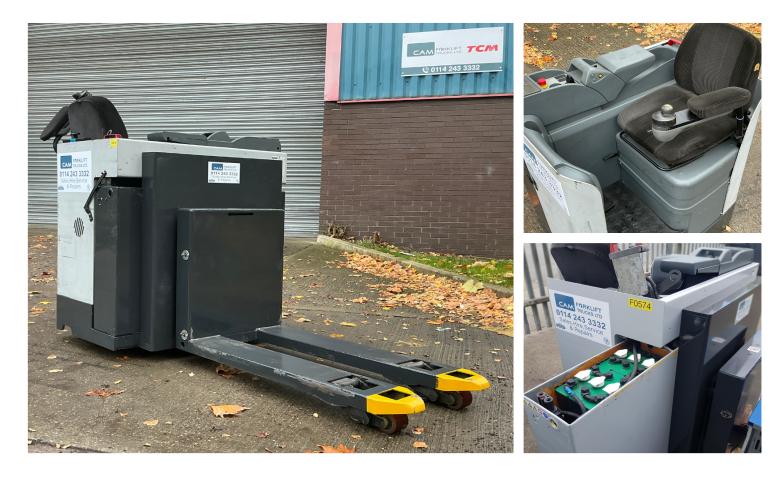

## F0574 - 2.0 Ton Sit-On Powered Pallet Truck

| Make          | Nissan                      | Hyd Lever Type     | Finger Tip Control |
|---------------|-----------------------------|--------------------|--------------------|
| Model         | X/XLLJN0                    | Hyd Functions      | 1 for Lift/Lower   |
| Туре          | Sit-On Powered Pallet Truck | Lift Height (MM)   | 200                |
| Capacity (KG) | 2000 KG @ 600 mm LC         | Closed Height (MM) | N/A                |
| Year          | 2007                        | Free Lift (MM)     | N/A                |
| Hours         | 1437                        | Battery            | Used 24V 465Ah     |
| Attachment(s) | Midi Steering Wheel         | Charger            | Hoppecke 24V 70A   |

This Nissan X/XLLJN0 is a 2000kg Electric powered sit-on pallet truck with a 200mm lifting height capability to be used primarily in a warehouse setting. This truck has 1 hydraulic function for lift/lower operation, and the Midi steering wheel armrest for optimised operator steering efficiency. **With our 4\* bodywork condition rating (Great) this machine has also been reguarly serviced and maintained by CAM Fork Lift Trucks from new.** 