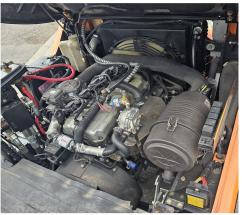

## T028 - 3.5 Ton LPG Counterbalance Forklift

| Make          | Doosan              | Hyd Lever Type     | Mechanical Lever  |
|---------------|---------------------|--------------------|-------------------|
| Model         | G35C-5              | Hyd Functions      | 3 incl. Sideshift |
| Туре          | LPG Counterbalance  | Lift Height (MM)   | 4200 mm Duplex    |
| Capacity (KG) | 3500 KG @ 500 mm LC | Closed Height (MM) | 3000              |
| Year          | 2015                | Free Lift (MM)     | 160               |
| Hours         | 13632               | Engine             | Mitsubishi G643E  |
| Attachment(s) | Hook On Sideshifter | Tank Capacity      | LPG Bottle 18KG   |

This Doosan G35C-5 is a 3500kg LPG powered counterbalance forklift truck fitted with a 4200mm duplex mast and hook on sideshift attachment. This truck also has 3rd hydraulics via Mechanical Levers as standard for lift/lower, tilt, and sideshift functions, and runs on the reliable Mitsubishi G643(E). **This machine has our 3\* bodywork condition rating (Good).** 