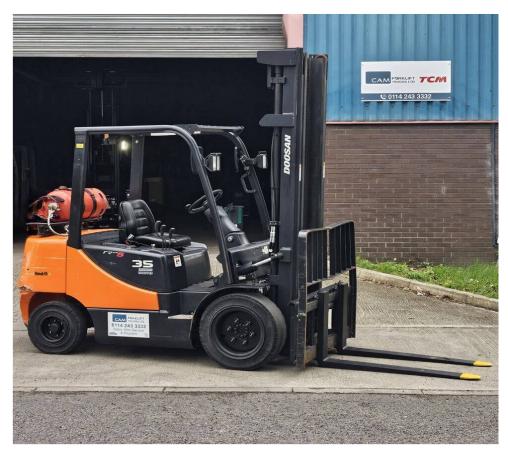

## T028 - 3.5 Ton LPG Counterbalance Forklift

| Make          | Doosan              | Hyd Lever Type     | Mechanical Lever  |
|---------------|---------------------|--------------------|-------------------|
| Model         | G35C-5              | Hyd Functions      | 3 incl. Sideshift |
| Туре          | LPG Counterbalance  | Lift Height (MM)   | 4200 mm Duplex    |
| Capacity (KG) | 3500 KG @ 500 mm LC | Closed Height (MM) | 3000              |
| Year          | 2015                | Free Lift (MM)     | 160               |
| Hours         | 13632               | Engine             | Mitsubishi G643E  |
| Attachment(s) | Hook On Sideshifter | Tank Capacity      | LPG Bottle 18KG   |

This Doosan G35C-5 is a 3500kg LPG powered counterbalance forklift truck fitted with a 4200mm duplex mast and hook on sideshift attachment. This truck also has 3rd hydraulics via Mechanical Levers as standard for lift/lower, tilt, and sideshift functions, and runs on the reliable Mitsubishi G643(E). **This machine has our 3\* bodywork condition rating (Good).** 