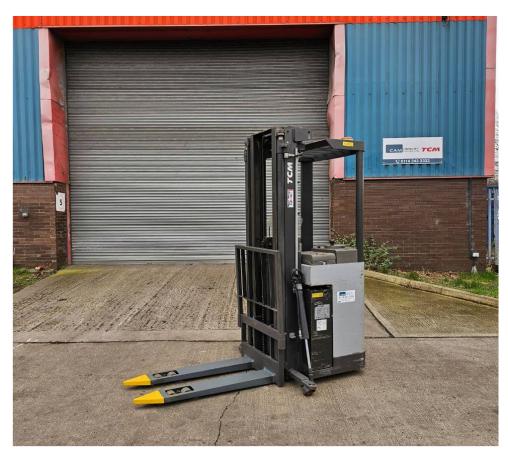

## F0760 - 1.6 Ton Electric Stacker

| Make          | TCM                         | Hyd Lever Type     | Finger Tip Control  |
|---------------|-----------------------------|--------------------|---------------------|
| Model         | A/160SDTFVSJN570            | Hyd Functions      | 1 for Lift/Lower    |
| Туре          | Electric Stacker (Stand-In) | Lift Height (MM)   | 5700 mm Triplex     |
| Capacity (KG) | 1600 KG @ 600 mm LC         | Closed Height (MM) | 2450                |
| Year          | 2015                        | Free Lift (MM)     | 1970                |
| Hours         | 1051                        | Battery            | 24V 465Ah           |
| Attachment(s) | None                        | Charger            | 24V 60A (230V plug) |

This TCM A/160SDTFVSJN570 is a 1600kg electric powered stand-in stacker truck fitted with a 5700mm full free lift triplex mast. This truck has 1st hydraulics as standard for lift/lower function, and Vulkollan tyres for high reliability in a warehouse setting. This machine has our 4\* bodywork condition rating (Great) and has been regularly serviced and maintained by CAM Fork Lift Trucks from new, and will be supplied with a brand-new traction battery with a capacity of 24V 465Ah.