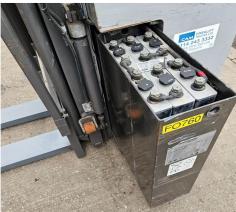

## F0760 - 1.6 Ton Electric Stacker

| Make          | TCM                         | Hyd Lever Type     | Finger Tip Control  |
|---------------|-----------------------------|--------------------|---------------------|
| Model         | A/160SDTFVSJN570            | Hyd Functions      | 1 for Lift/Lower    |
| Туре          | Electric Stacker (Stand-In) | Lift Height (MM)   | 5700 mm Triplex     |
| Capacity (KG) | 1600 KG @ 600 mm LC         | Closed Height (MM) | 2450                |
| Year          | 2015                        | Free Lift (MM)     | 1970                |
| Hours         | 1051                        | Battery            | 24V 465Ah           |
| Attachment(s) | None                        | Charger            | 24V 60A (230V plug) |

This TCM A/160SDTFVSJN570 is a 1600kg electric powered stand-in stacker truck fitted with a 5700mm full free lift triplex mast. This truck has 1st hydraulics as standard for lift/lower function, and Vulkollan tyres for high reliability in a warehouse setting. This machine has our 4\* bodywork condition rating (Great) and has been regularly serviced and maintained by CAM Fork Lift Trucks from new, and will be supplied with a brand-new traction battery with a capacity of 24V 465Ah.