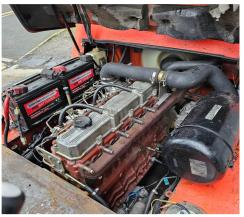

## F0130 - 4.0 Ton Diesel Counterbalance Forklift

| Make          | Nissan                 | Hyd Lever Type     | Mechanical (Single) Lever |
|---------------|------------------------|--------------------|---------------------------|
| Model         | F04D40Q                | Hyd Functions      | 3 available (2 standard)  |
| Туре          | Diesel Counterbalance  | Lift Height (MM)   | 4700 mm Triplex           |
| Capacity (KG) | 4000 KG @ 500 mm LC    | Closed Height (MM) | 2285                      |
| Year          | 2005                   | Free Lift (MM)     | 1200                      |
| Hours         | 20750                  | Engine             | Mitsubishi S6S            |
| Attachment(s) | Standard Fork Carriage | Tank Capacity      | 115 Litres                |

This Nissan F04D40Q is a 4000kg Diesel powered counterbalance forklift truck fitted with a container spec 4700mm full free lift triplex mast. This truck has 3rd hydraulics available with 2nd as standard for lift/lower and tilt functions, and runs on the Mitsubishi S6S diesel engine. This machine has our 3\* bodywork condition rating (Good) and has been regularly serviced and maintained by CAM Fork Lift Trucks in it's lifetime from new.