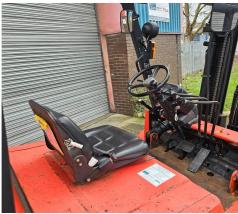

## F0130 - 4.0 Ton Diesel Counterbalance Forklift

| Make          | Nissan                 | Hyd Lever Type     | Mechanical (Single) Lever |
|---------------|------------------------|--------------------|---------------------------|
| Model         | F04D40Q                | Hyd Functions      | 3 available (2 standard)  |
| Туре          | Diesel Counterbalance  | Lift Height (MM)   | 4700 mm Triplex           |
| Capacity (KG) | 4000 KG @ 500 mm LC    | Closed Height (MM) | 2285                      |
| Year          | 2005                   | Free Lift (MM)     | 1200                      |
| Hours         | 20750                  | Engine             | Mitsubishi S6S            |
| Attachment(s) | Standard Fork Carriage | Tank Capacity      | 115 Litres                |

This Nissan F04D40Q is a 4000kg Diesel powered counterbalance forklift truck fitted with a container spec 4700mm full free lift triplex mast. This truck has 3rd hydraulics available with 2nd as standard for lift/lower and tilt functions, and runs on the Mitsubishi S6S diesel engine. This machine has our 3\* bodywork condition rating (Good) and has been regularly serviced and maintained by CAM Fork Lift Trucks in it's lifetime from new.