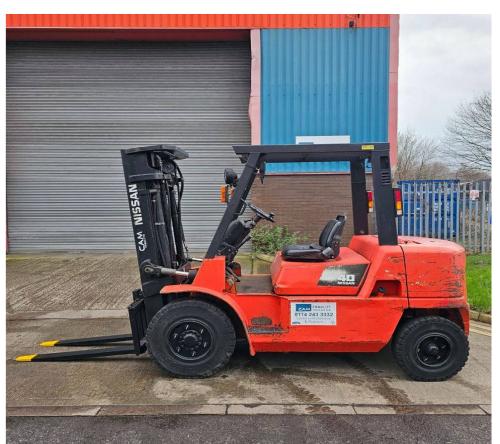

## F0130 - 4.0 Ton Diesel Counterbalance Forklift

| Make          | Nissan                 | Hyd Lever Type     | Mechanical (Single) Lever |
|---------------|------------------------|--------------------|---------------------------|
| Model         | F04D40Q                | Hyd Functions      | 3 available (2 standard)  |
| Туре          | Diesel Counterbalance  | Lift Height (MM)   | 4700 mm Triplex           |
| Capacity (KG) | 4000 KG @ 500 mm LC    | Closed Height (MM) | 2285                      |
| Year          | 2005                   | Free Lift (MM)     | 1200                      |
| Hours         | 20750                  | Engine             | Mitsubishi S6S            |
| Attachment(s) | Standard Fork Carriage | Tank Capacity      | 115 Litres                |

This Nissan F04D40Q is a 4000kg Diesel powered counterbalance forklift truck fitted with a container spec 4700mm full free lift triplex mast. This truck has 3rd hydraulics available with 2nd as standard for lift/lower and tilt functions, and runs on the Mitsubishi S6S diesel engine. This machine has our 3\* bodywork condition rating (Good) and has been regularly serviced and maintained by CAM Fork Lift Trucks in it's lifetime from new.