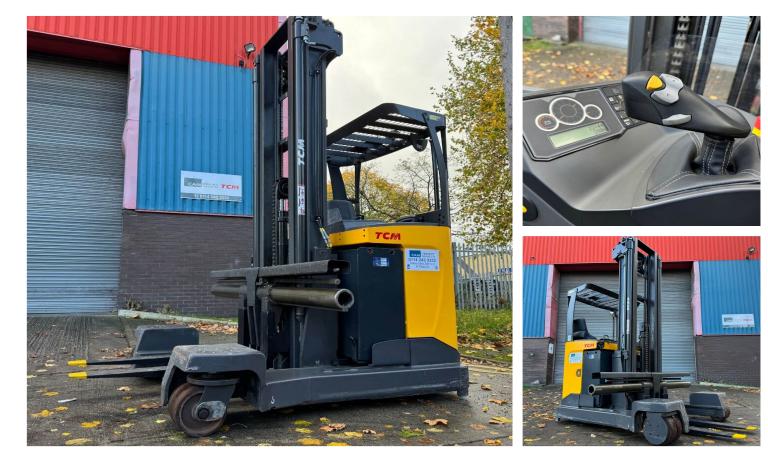

## F1129 - 2.5 Ton Electric Four Way Reach Truck

| Make          | ТСМ                           | Hyd Lever Type     | Ergologic Joystick              |
|---------------|-------------------------------|--------------------|---------------------------------|
| Model         | UFW250DTFVRE635               | Hyd Functions      | 4 incl. Reach and Fork Spreader |
| Туре          | Electric Four Way Reach Truck | Lift Height (MM)   | 6350 mm Triplex                 |
| Capacity (KG) | 2500 KG @ 500 mm LC           | Closed Height (MM) | 2967                            |
| Year          | 2019                          | Free Lift (MM)     | 2240                            |
| Hours         | 287                           | Battery            | 48V 620Ah                       |
| Attachment(s) | Hydraulic Fork Spreader       | Tank Capacity      | 48V 100A                        |

This TCM UFW250DTFVRE635 is a 2500kg Electric powered four-way reach truck fitted with a 6350mm full free lift triplex mast and integral fork spreader attachment. This truck also has 4th hydraulics via Ergologic controls as standard for lift/lower, tilt, reach and fork spreader functions, and comes complete with medium-capacity 620Ah traction battery. **This machine has our 4\* bodywork condition rating (Great) and is part of our "Nearly New" range having clocked up under 300 working hours in it's lifetime from new.** 