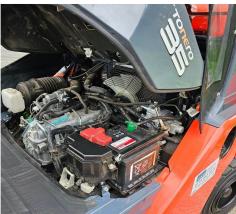

## F1114 - 3.5 Ton LPG Counterbalance Forklift

| Make          | Toyota               | Hyd Lever Type     | Mechanical (Single) Lever |
|---------------|----------------------|--------------------|---------------------------|
| Model         | 02-8FGJF35           | Hyd Functions      | 3 incl. Sideshift         |
| Chassis       | LPG Counterbalance   | Lift Height (MM)   | 3300 mm Triplex           |
| Fuel Type     | LPG                  | Closed Height (MM) | 2295                      |
| Capacity (KG) | 3500 KG @ 500 mm LC  | Free Lift (MM)     | 135                       |
| Year          | 2015                 | Engine             | Toyota 4Y                 |
| Hours         | 1531                 | Tank Capacity      | LPG Bottle 18KG           |
| Attachment(s) | Integral Sideshifter | Condition          | Refurbished               |
| Price         | 15087.50             |                    |                           |