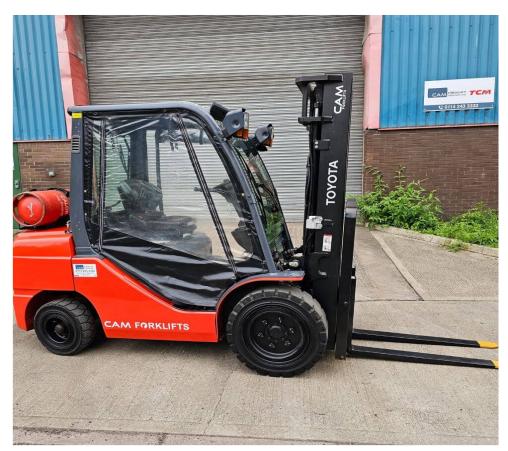

## F1114 - 3.5 Ton LPG Counterbalance Forklift

| Make          | Toyota               | Hyd Lever Type     | Mechanical (Single) Lever |
|---------------|----------------------|--------------------|---------------------------|
| Model         | 02-8FGJF35           | Hyd Functions      | 3 incl. Sideshift         |
| Chassis       | LPG Counterbalance   | Lift Height (MM)   | 3300 mm Triplex           |
| Fuel Type     | LPG                  | Closed Height (MM) | 2295                      |
| Capacity (KG) | 3500 KG @ 500 mm LC  | Free Lift (MM)     | 135                       |
| Year          | 2015                 | Engine             | Toyota 4Y                 |
| Hours         | 1531                 | Tank Capacity      | LPG Bottle 18KG           |
| Attachment(s) | Integral Sideshifter | Condition          | Refurbished               |
| Price         | 15087.50             |                    |                           |

This Toyota 02-8FGJF35 is a 3500kg LPG powered counterbalance forklift truck fitted with a 3300mm duplex mast, load backrest, and hook on sideshift attachment. This machine has been given our 5\* bodywork condition rating (Outstanding) having been fully painted and refurbished to an excellent finish via our workshop and dedicated forklift spray booth.