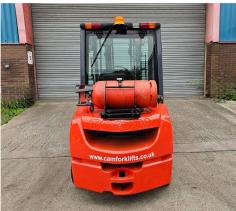

## F1114 - 3.5 Ton LPG Counterbalance Forklift

| Make          | Toyota               | Hyd Lever Type     | Mechanical (Single) Lever |
|---------------|----------------------|--------------------|---------------------------|
| Model         | 02-8FGJF35           | Hyd Functions      | 3 incl. Sideshift         |
| Chassis       | LPG Counterbalance   | Lift Height (MM)   | 3300 mm Triplex           |
| Fuel Type     | LPG                  | Closed Height (MM) | 2295                      |
| Capacity (KG) | 3500 KG @ 500 mm LC  | Free Lift (MM)     | 135                       |
| Year          | 2015                 | Engine             | Toyota 4Y                 |
| Hours         | 1531                 | Tank Capacity      | LPG Bottle 18KG           |
| Attachment(s) | Integral Sideshifter | Condition          | Refurbished               |
| Price         | 15087.50             |                    |                           |

This Toyota 02-8FGJF35 is a 3500kg LPG powered counterbalance forklift truck fitted with a 3300mm duplex mast, load backrest, and hook on sideshift attachment. This machine has been given our 5\* bodywork condition rating (Outstanding) having been fully painted and refurbished to an excellent finish via our workshop and dedicated forklift spray booth.