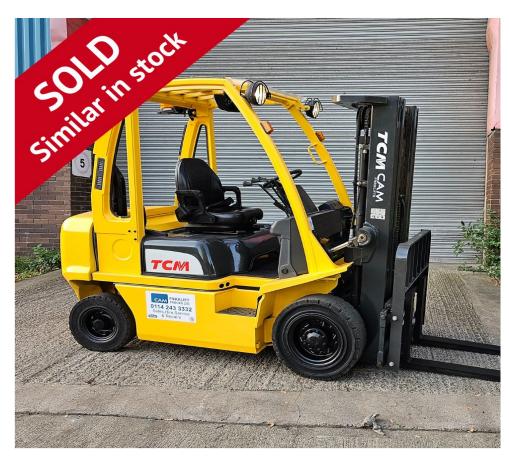

## F0769 - 2.5 Ton Diesel Counterbalance Forklift

| Make          | TCM                   | Hyd Lever Type     | Mechanical (Single) Lever |
|---------------|-----------------------|--------------------|---------------------------|
| Model         | Y1D2A25H              | Hyd Functions      | 3 incl. Sideshift         |
| Chassis       | Diesel Counterbalance | Lift Height (MM)   | 4300 mm Triplex           |
| Fuel Type     | Diesel                | Closed Height (MM) | 1990                      |
| Capacity (KG) | 2500 KG @ 500 mm LC   | Free Lift (MM)     | 1500                      |
| Year          | 2016                  | Engine             | Nissan QD32               |
| Hours         | 3300                  | Tank Capacity      | 66 Litres                 |
| Attachment(s) | Hook On Sideshifter   | Condition          | Refurbished               |
| Price         | 12977                 |                    |                           |

This Nissan Y1D2A25H is a 2500kg diesel powered counterbalance forklift truck fitted with a container spec 4300mm full free lift triple mast, load backrest, and hook on sideshift attachment. **This machine has been fully painted and refurbished to an excellent finish via our workshop and dedicated forklift spray booth.** 