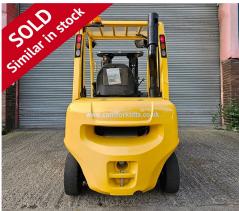

## F0769 - 2.5 Ton Diesel Counterbalance Forklift

| Make          | TCM                   | Hyd Lever Type     | Mechanical (Single) Lever |
|---------------|-----------------------|--------------------|---------------------------|
| Model         | Y1D2A25H              | Hyd Functions      | 3 incl. Sideshift         |
| Chassis       | Diesel Counterbalance | Lift Height (MM)   | 4300 mm Triplex           |
| Fuel Type     | Diesel                | Closed Height (MM) | 1990                      |
| Capacity (KG) | 2500 KG @ 500 mm LC   | Free Lift (MM)     | 1500                      |
| Year          | 2016                  | Engine             | Nissan QD32               |
| Hours         | 3300                  | Tank Capacity      | 66 Litres                 |
| Attachment(s) | Hook On Sideshifter   | Condition          | Refurbished               |
| Price         | 12977                 |                    |                           |

This Nissan Y1D2A25H is a 2500kg diesel powered counterbalance forklift truck fitted with a container spec 4300mm full free lift triple mast, load backrest, and hook on sideshift attachment. **This machine has been fully painted and refurbished to an excellent finish via our workshop and dedicated forklift spray booth.** 