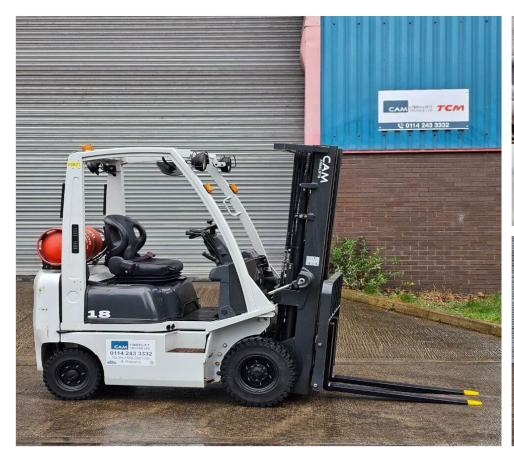

## F0671 - 1.5 Ton LPG Counterbalance Forklift

| Make          | Nissan               | Hyd Lever Type     | Mechanical (Single) Lever |
|---------------|----------------------|--------------------|---------------------------|
| Model         | P1D1A15LQ            | Hyd Functions      | 3 incl. Sideshift         |
| Туре          | LPG Counterbalance   | Lift Height (MM)   | 4500 mm Triplex           |
| Capacity (KG) | 1500 KG @ 500 mm LC  | Closed Height (MM) | 2145                      |
| Year          | 2014                 | Free Lift (MM)     | 1235                      |
| Hours         | 8450                 | Engine             | Nissan K21                |
| Attachment(s) | Integral Sideshifter | Tank Capacity      | LPG Bottle 18KG           |

This Nissan P1D1A15LQ is a 1500kg LPG powered counterbalance forklift truck fitted with a container spec 4500mm full free lift triplex mast, load backrest, and integral sideshift attachment. This truck also has 3rd hydraulics as standard for lift/lower, tilt and sideshift functions, and runs on the extremely reliable Nissan K21 engine. This machine has been given our 4\* bodywork condition rating (Great) and has been consistently well looked after and maintained in its lifetime at a previous client.