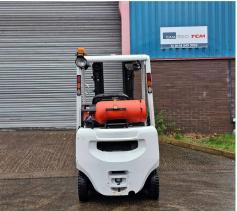

## F0671 - 1.5 Ton LPG Counterbalance Forklift

| Make          | Nissan               | Hyd Lever Type     | Mechanical (Single) Lever |
|---------------|----------------------|--------------------|---------------------------|
| Model         | P1D1A15LQ            | Hyd Functions      | 3 incl. Sideshift         |
| Туре          | LPG Counterbalance   | Lift Height (MM)   | 4500 mm Triplex           |
| Capacity (KG) | 1500 KG @ 500 mm LC  | Closed Height (MM) | 2145                      |
| Year          | 2014                 | Free Lift (MM)     | 1235                      |
| Hours         | 8450                 | Engine             | Nissan K21                |
| Attachment(s) | Integral Sideshifter | Tank Capacity      | LPG Bottle 18KG           |

This Nissan P1D1A15LQ is a 1500kg LPG powered counterbalance forklift truck fitted with a container spec 4500mm full free lift triplex mast, load backrest, and integral sideshift attachment. This truck also has 3rd hydraulics as standard for lift/lower, tilt and sideshift functions, and runs on the extremely reliable Nissan K21 engine. This machine has been given our 4\* bodywork condition rating (Great) and has been consistently well looked after and maintained in its lifetime at a previous client.