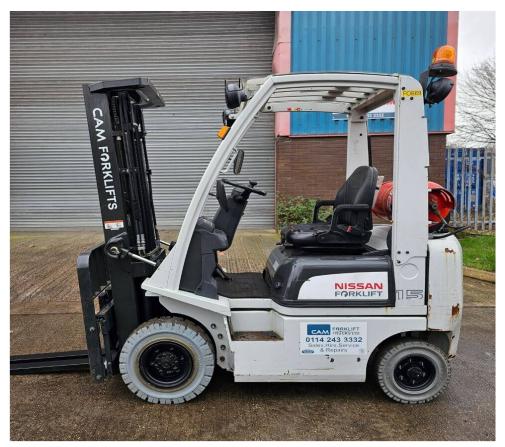

## F0669 - 1.5 Ton LPG Counterbalance Forklift

| Make          | Nissan              | Hyd Lever Type     | Mechanical (Single) Lever |
|---------------|---------------------|--------------------|---------------------------|
| Model         | P1D1A15LQ           | Hyd Functions      | 3 incl. Sideshift         |
| Туре          | LPG Counterbalance  | Lift Height (MM)   | 4750 mm Triplex           |
| Capacity (KG) | 1500 KG @ 500 mm LC | Closed Height (MM) | 2145                      |
| Year          | 2014                | Free Lift (MM)     | 1235                      |
| Hours         | 4000                | Engine             | Nissan K21                |
| Attachment(s) | Hook On Sideshifter | Tank Capacity      | LPG Bottle 18KG           |

This Nissan P1D1A15LQ is a 1500kg LPG powered counterbalance forklift truck fitted with non-marking white tyres, a container spec 4750mm full free lift triplex mast, load backrest, and hook on sideshift attachment. This truck also has 3rd hydraulics as standard for lift/lower, tilt and sideshift functions, and runs on the extremely reliable Nissan K21 engine. This machine has been given our 3\* bodywork condition rating (Good) and has been consistently well looked after and maintained in its lifetime at a previous client.