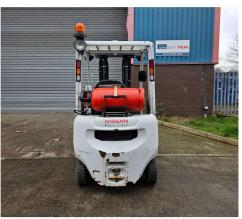

## F0669 - 1.5 Ton LPG Counterbalance Forklift

| Make          | Nissan              | Hyd Lever Type     | Mechanical (Single) Lever |
|---------------|---------------------|--------------------|---------------------------|
| Model         | P1D1A15LQ           | Hyd Functions      | 3 incl. Sideshift         |
| Туре          | LPG Counterbalance  | Lift Height (MM)   | 4750 mm Triplex           |
| Capacity (KG) | 1500 KG @ 500 mm LC | Closed Height (MM) | 2145                      |
| Year          | 2014                | Free Lift (MM)     | 1235                      |
| Hours         | 4000                | Engine             | Nissan K21                |
| Attachment(s) | Hook On Sideshifter | Tank Capacity      | LPG Bottle 18KG           |

This Nissan P1D1A15LQ is a 1500kg LPG powered counterbalance forklift truck fitted with non-marking white tyres, a container spec 4750mm full free lift triplex mast, load backrest, and hook on sideshift attachment. This truck also has 3rd hydraulics as standard for lift/lower, tilt and sideshift functions, and runs on the extremely reliable Nissan K21 engine. This machine has been given our 3\* bodywork condition rating (Good) and has been consistently well looked after and maintained in its lifetime at a previous client.