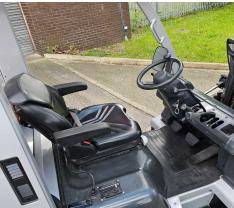

This TCM P1D1A18LH is a 1800kg LPG powered counterbalance forklift fitted with a container spec 4500mm full free lift triple mast, load backrest, and integral sideshift attachment for maximised load capacity. Running on the reliable Nissan K21 engine, it has recently been fitted with a full set of brand-new tyres and has 3rd hydraulics as standard for lift/lower, tilt and sideshift functions. This machine has been given our 5\* bodywork condition rating (Outstanding) having been fully painted and refurbished via our workshop and dedicated forklift spray booth.