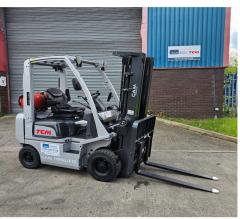

## F0792 - 1.8 Ton LPG Counterbalance Forklift

| Make          | TCM                  | Hyd Lever Type     | Mechanical (Multi) Lever |
|---------------|----------------------|--------------------|--------------------------|
| Model         | P1D1A18LH            | Hyd Functions      | 3 incl. Sideshift        |
| Туре          | LPG Counterbalance   | Lift Height (MM)   | 4500 mm Triplex          |
| Capacity (KG) | 1800 KG @ 500 mm LC  | Closed Height (MM) | 2145                     |
| Year          | 2016                 | Free Lift (MM)     | 1240                     |
| Hours         | 4,342                | Engine             | Nissan K21               |
| Attachment(s) | Integral Sideshifter | Tank Capacity      | LPG Bottle 18KG          |

This TCM P1D1A18LH is a 1800kg LPG powered counterbalance forklift fitted with a container spec 4500mm full free lift triple mast, load backrest, and integral sideshift attachment for maximised load capacity. Running on the reliable Nissan K21 engine, it has recently been fitted with a full set of brand-new tyres and has 3rd hydraulics as standard for lift/lower, tilt and sideshift functions. This machine has been given our 5\* bodywork condition rating (Outstanding) having been fully painted and refurbished via our workshop and dedicated forklift spray booth.