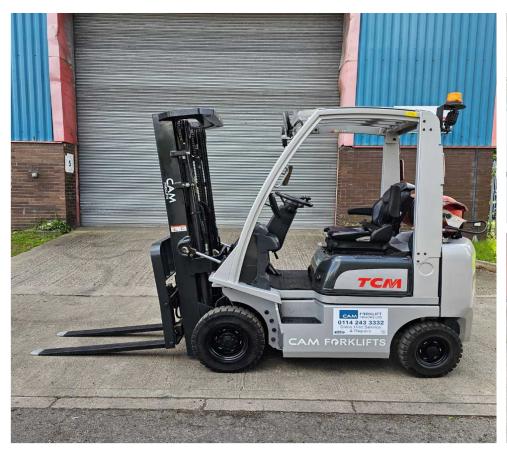

## F0792 - 1.8 Ton LPG Counterbalance Forklift

| Make          | TCM                  | Hyd Lever Type     | Mechanical (Multi) Lever |
|---------------|----------------------|--------------------|--------------------------|
| Model         | P1D1A18LH            | Hyd Functions      | 3 incl. Sideshift        |
| Туре          | LPG Counterbalance   | Lift Height (MM)   | 4500 mm Triplex          |
| Capacity (KG) | 1800 KG @ 500 mm LC  | Closed Height (MM) | 2145                     |
| Year          | 2016                 | Free Lift (MM)     | 1240                     |
| Hours         | 4,342                | Engine             | Nissan K21               |
| Attachment(s) | Integral Sideshifter | Tank Capacity      | LPG Bottle 18KG          |

This TCM P1D1A18LH is a 1800kg LPG powered counterbalance forklift fitted with a container spec 4500mm full free lift triple mast, load backrest, and integral sideshift attachment for maximised load capacity. Running on the reliable Nissan K21 engine, it has recently been fitted with a full set of brand-new tyres and has 3rd hydraulics as standard for lift/lower, tilt and sideshift functions. This machine has been given our 5\* bodywork condition rating (Outstanding) having been fully painted and refurbished via our workshop and dedicated forklift spray booth.