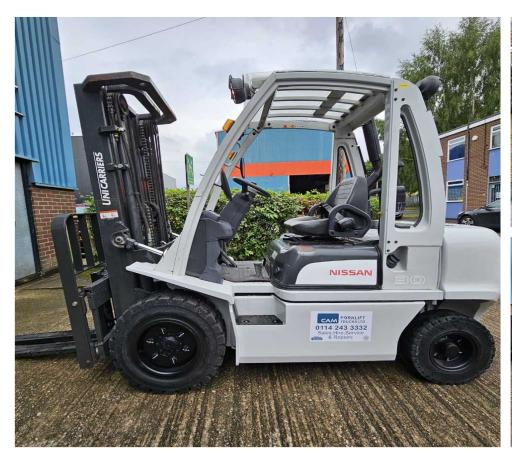

## F0646 - 3.0 Ton Diesel Counterbalance Forklift

| Make          | Nissan                | Hyd Lever Type     | Mechanical (Multi) Lever |
|---------------|-----------------------|--------------------|--------------------------|
| Model         | YG1D2A30Q             | Hyd Functions      | 3 incl. Sideshift        |
| Туре          | Diesel Counterbalance | Lift Height (MM)   | 4300 mm Triplex          |
| Capacity (KG) | 3000 KG @ 500 mm LC   | Closed Height (MM) | 2175                     |
| Year          | 2013                  | Free Lift (MM)     | 1080                     |
| Hours         | 3,400                 | Engine             | Nissan QD32              |
| Attachment(s) | Hook On Sideshifter   | Tank Capacity      | 66 Litres                |

This Nissan YG1D2A30Q is a 3000kg diesel powered counterbalance forklift truck fitted with a container spec 4300mm full free lift triple mast, load backrest, and hook on sideshift attachment. This truck also has 3rd hydraulics as standard for lift/lower, tilt and sideshift functions, and runs on the extremely robust Nissan QD32 engine for high reliability. This machine has been fully painted and refurbished to an excellent finish via our workshop and dedicated forklift spray booth.