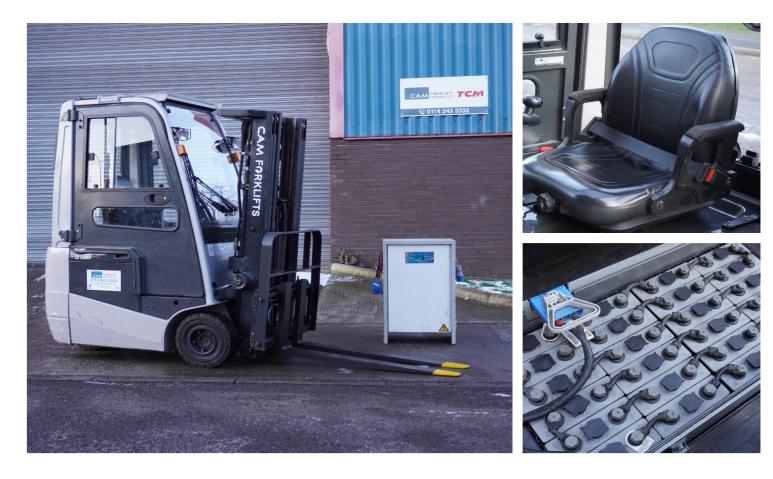

## F0755 - 1.5 Ton Electric Counterbalance

| Make          | ТСМ                    | Hyd Lever Type     | Mechanical (Single) Lever |
|---------------|------------------------|--------------------|---------------------------|
| Model         | AS1N1L15H              | Hyd Functions      | 3 incl. Sideshift         |
| Chassis       | 3-Wheel Counterbalance | Lift Height (MM)   | 4300 mm Triplex           |
| Fuel Type     | Electric               | Closed Height (MM) | 1955 mm                   |
| Capacity (KG) | 1500 KG @ 500 mm LC    | Free Lift (MM)     | 1010 mm                   |
| Year          | 2015                   | Battery            | 48V 375Ah                 |
| Hours         | 1100                   | Charger            | 48V 50A                   |
| Attachment(s) | Hook On Sideshifter    | Condition          | Pre-Owned                 |
| Price         | 11400                  |                    |                           |

This TCM AS1N1L15H is a 1500kg electric powered 3-wheel counterbalance forklift truck fitted with a container spec 4300mm full free lift triple mast and hook on sideshift attachment. **This machine has our 4\* bodywork condition rating** (Great) and has been consistently well looked after in its lifetime on our short-term hire fleet.