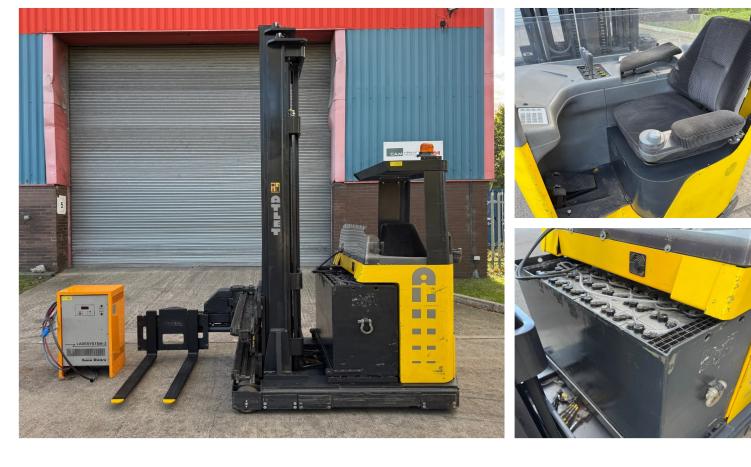

## F0662 - 1.25 Ton Man-Down Turret Truck

| Make          | Atlet                                | Hyd Lever Type     | Finger Tip Control      |
|---------------|--------------------------------------|--------------------|-------------------------|
| Model         | 125DTFXG730URF                       | Hyd Functions      | 3 incl. Carriage Swivel |
| Chassis       | Man-Down Turret Truck                | Lift Height (MM)   | 7300 mm Triplex         |
| Fuel Type     | Electric                             | Closed Height (MM) | 3450 mm                 |
| Capacity (KG) | 1250 KG @ 500 mm LC                  | Free Lift (MM)     | 2560 mm                 |
| Year          | 1998                                 | Battery            | Used 48V 600Ah          |
| Hours         | 5763                                 | Charger            | 48V 160A                |
| Attachment(s) | Side-Track Swivel Head 180<br>Degree | Condition          | Pre-Owned               |
| Price         | Price On Enquiry                     |                    |                         |

This Atlet 125DTFXG730URF is a narrow-aisle swivel reach truck that features 180 degree fork rotation and is primarily for use in guided aisles but with free-range ability outside the guided aisle. This machine has our 4\* bodywork condition rating (Great) and has been consistently well looked after in its lifetime on our short-term hire fleet.